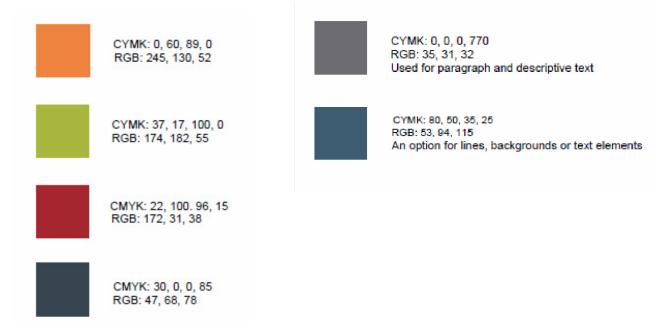

### **Wisconsin Science Festival Colors**

The following are the primary WSF colors. CYMK is typically for print while RGB is best for screens.